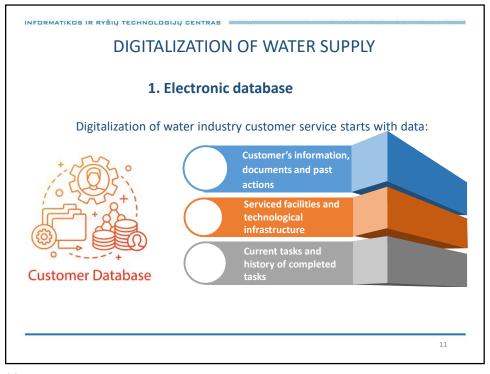

## DIGITALIZATION OF WATER SUPPLY

Tools for reduction of paper invoices:

- 1. Database
- 2. Self-service website
- 3. E-mail
- 4. Messaging service (incl. Pay-Link)
- 5. Customer card

10