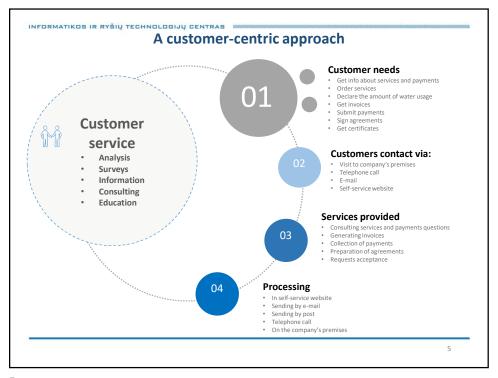

## DIGITALIZATION OF WATER SUPPLY

#### 1. CUSTOMER SERVICE

#### **Functions of customer service system:**

- 1. Analytics
- 2. Informative

INFORMATIKOS IR RYŠIŲ TECHNOLOGIJŲ CENTRAS

- 3. Consulting
- 4. Surveys
- 5. Renewing of customers database
- 6. Evaluation of user satisfaction
- 7. Reduction of paper invoices
- 8. Submit of claims and applications
- 9. Submit of agreements
- 10. Billing
- 11. Debt prevention and administration