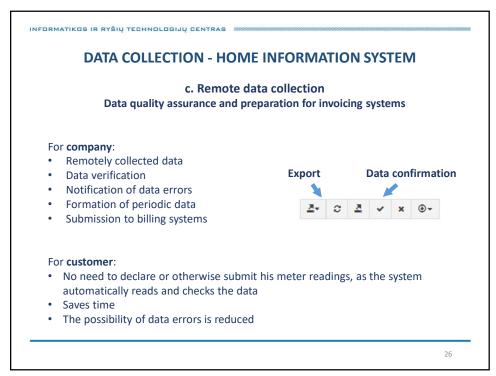

#### 2. DATA COLLECTION

- a. Providing information to residents, in order to change their behavior
- b. Data submission for remote control of engineering systems
- c. Data collection and preparation for billing of ongoing services