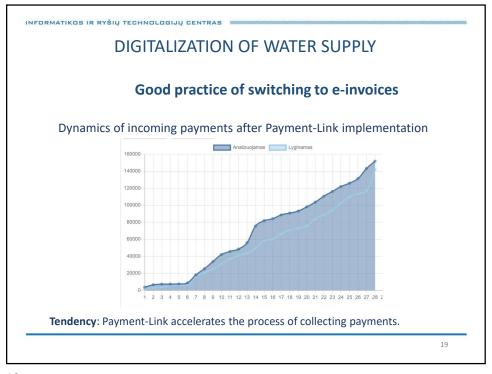

|              |

IR RYSIŲ TECHNOLOGIJŲ CENTRAS

#### DIGITALIZATION OF WATER SUPPLY

## Result

- 1. Saved time resources
- 2. Saved human resources
- 3. Saved expenditures

9

9

INFORMATIKOS IR RYŠIŲ TECHNOLOGIJŲ CENTRAS

## DIGITALIZATION OF WATER SUPPLY

Tools for reduction of paper invoices:

- 1. Database
- 2. Self-service website
- 3. E-mail
- 4. Messaging service (incl. Pay-Link)
- 5. Customer card

10





















#### DIGITALIZATION OF WATER SUPPLY

#### **Benefits to customer**

- 1. Quick and easy payment process, declaration of water usage
- 2. Current billing information of recieved services
- 3. Operative response to questions
- 4. Easy process of service ordering
- 5. Prompt information about water supply service provision
- 6. Easily accessible information on other services

2:

21

INFORMATIKOS IR RYŠIŲ TECHNOLOGIJŲ CENTRAS

## **DIGITALIZATION OF WATER SUPPLY**

#### **Benefits to company**

- 1. Control of customer service quality
- 2. Control over planned and running tasks
- 3. Quick delivery of important info increases customer satisfaction
- 4. Increased image of a company
- 5. Better planning of investments, based on analytics
- 6. Quick and easy payment process, declaration of wa