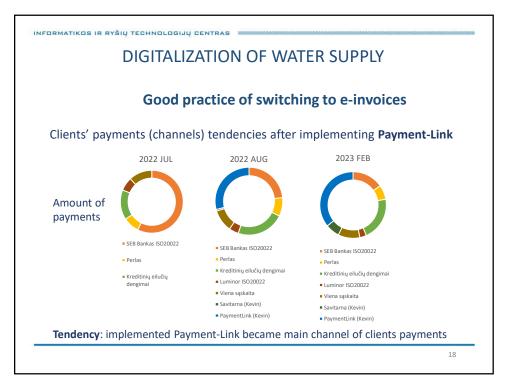

|              |

IR RYSIŲ TECHNOLOGIJŲ CENTRAS

#### DIGITALIZATION OF WATER SUPPLY

## Result

- 1. Saved time resources
- 2. Saved human resources
- 3. Saved expenditures

9

9

INFORMATIKOS IR RYŠIŲ TECHNOLOGIJŲ CENTRAS

## DIGITALIZATION OF WATER SUPPLY

Tools for reduction of paper invoices:

- 1. Database
- 2. Self-service website
- 3. E-mail
- 4. Messaging service (incl. Pay-Link)
- 5. Customer card

10





















#### DIGITALIZATION OF WATER SUPPLY

#### **Benefits to customer**

- 1. Quick and easy payment process, declaration of water usage
- 2. Current billing information of recieved services
- 3. Operative response to questions
- 4. Easy process of service ordering
- 5. Prompt information about water supply service provision
- 6. Easily accessible information on other services

2:

21

INFORMATIKOS IR RYŠIŲ TECHNOLOGIJŲ CENTRAS

## **DIGITALIZATION OF WATER SUPPLY**

#### **Benefits to company**

- 1. Control of customer service quality
- 2. Control over planned and running tasks
- 3. Quick delivery of important info increases customer satisfaction
- 4. Increased image of a company
- 5. Better planning of investments, based on analytics
- 6. Quick and easy payment process, declaration of