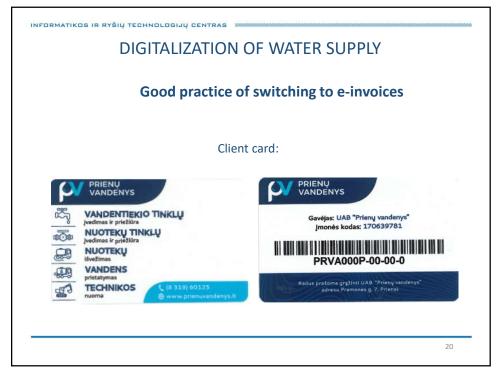

## DIGITALIZATION OF WATER SUPPLY

Tools for reduction of paper invoices:

- 1. Database
- 2. Self-service website
- 3. E-mail
- 4. Messaging service (incl. Pay-Link)
- 5. Customer card

10