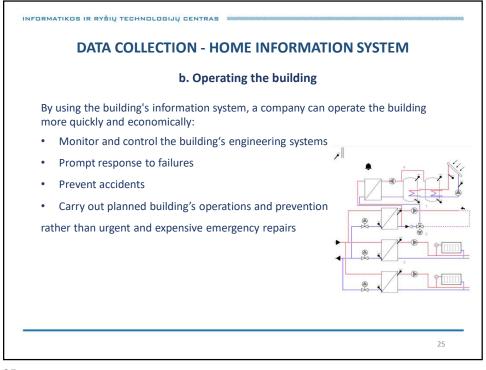

#### 2. DATA COLLECTION

- a. Providing information to residents, in order to change their behavior
- b. Data submission for remote control of engineering systems
- c. Data collection and preparation for billing of ongoing services